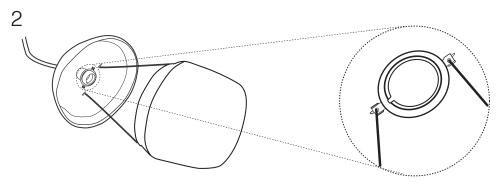

NEVER USE INCANDESCENT LAMPS WITH THIS FIXTURE. IF YOU ARE UNSURE ABOUT A PARTICULAR LAMP CONTACT US.

MIO suggests a low wattage LED lamp.

Adjust the metal ring so that it sits two threads into the socket. Align the knobs in the ring with the widest part of the shade.

Install a compact LED lamp. Insert the metal barbs into the holes in the metal ring. Position the lamp shade so that it fits snuggly. Adjustments for a better fit can be made by threading our unthreading the metal ring in the socket.