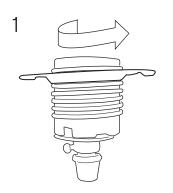

NEVER USE INCANDESCENT LAMPS WITH THIS FIXTURE. IF YOU ARE UNSURE ABOUT A PARTICULAR LAMP CONTACT US.

MIO suggests a low wattage LED lamp.

Adjust the metal ring so that it sits two threads into the socket. Align the knobs in the ring with the widest part of the shade.