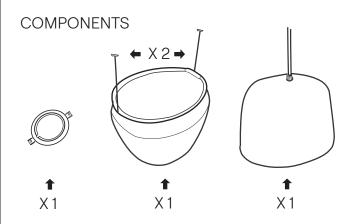

NEVER USE INCANDESCENT LAMPS WITH THIS FIXTURE. IF YOU ARE UNSURE ABOUT A PARTICULAR LAMP CONTACT US.

MIO suggests a low wattage LED lamp.

Adjust the metal ring so that it sits two threads into the socket. Align the knobs in the ring with the widest part of the shade.

Install a compact LED lamp. Insert the metal barbs into the holes in the metal ring. Position the lamp shade so that it fits snuggly. Adjustments for a better fit can be made by threading our unthreading the metal ring in the socket.