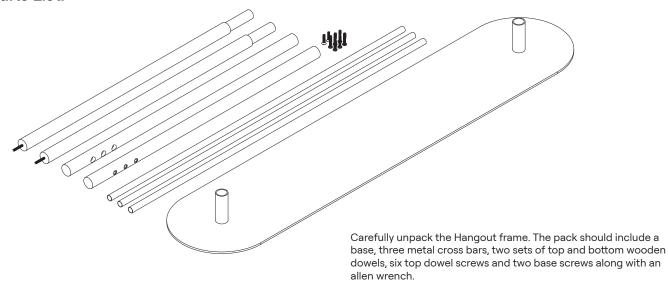

## Parts List:

1

Carefully insert the cross bars into the holes on the top dowel sections. Lay them on the floor for easier assembly. Secure them with the six hex screws provided. Do not over-tighten them.