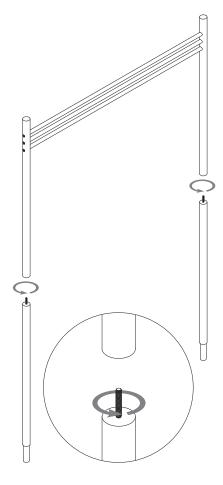

2

Screw the bottom wooden dowel sections into the top wooden dowel sections. Do not over tighten.

Carefully insert the assembly into the base. Tip the structure and carefully insert the base screws. Secure with the base screws using the allen wrench. Do not over-tighten.