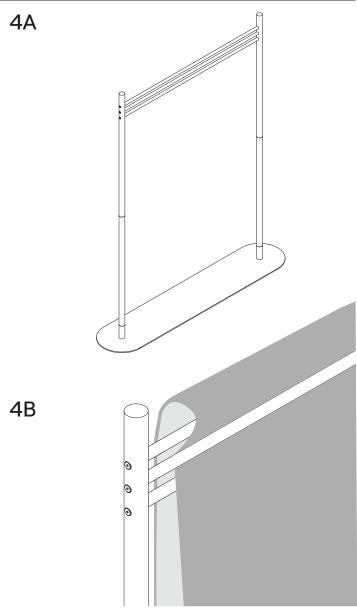

## Parts List:

1

Carefully insert the cross bars into the holes on the top dowel sections. Lay them on the floor for easier assembly. Secure them with the six hex screws provided. Do not over-tighten them.

2

Screw the bottom wooden dowel sections into the top wooden dowel sections. Do not over tighten.

Carefully insert the assembly into the base. Tip the structure and carefully insert the base screws. Secure with the base screws using the allen wrench. Do not over-tighten.

Once the assembly is complete position the frame where you want the divider. Insert the acoustic Quiltforms by threading them between the middle bar and draping it over the top bar. Steam out wrinkles and unevenness out of the Quiltforms.