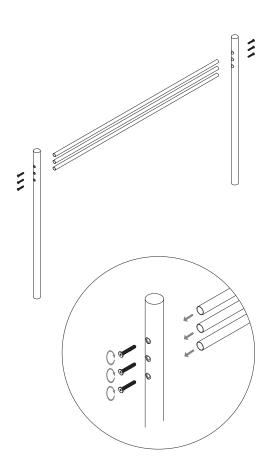

## Parts List:

1

Carefully insert the cross bars into the holes on the top dowel sections. Lay them on the floor for easier assembly. Secure them with the six hex screws provided. Do not over-tighten them.