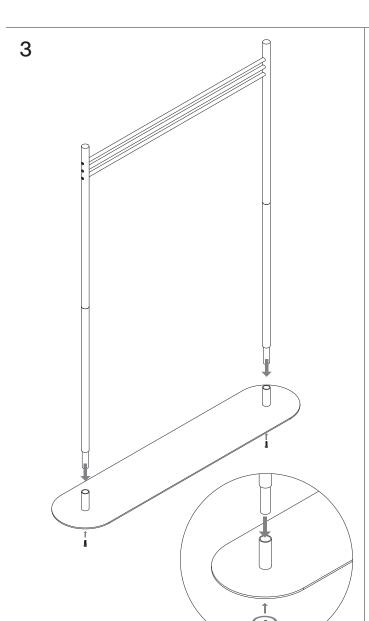

2

Screw the bottom wooden dowel sections into the top wooden dowel sections. Do not over tighten.

Carefully insert the assembly into the base. Tip the structure and carefully insert the base screws. Secure with the base screws using the allen wrench. Do not over-tighten.