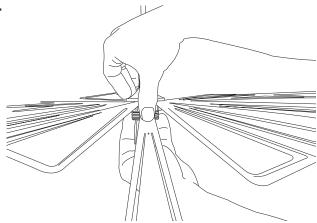

## Parts List:

1 x Swag Set

Always handle lamp from the central cut out.

Plug in and secure cord to ceiling or hardwire swag set. Insert lamp shade into lamp holder through central cut out. Screw plastic ring into lamp holder to fasten the shade.

Shade will look like illustration above before the petal shades are bent.

Bend outer petals first by gently pushing them down with your thumb in the desired direction.

We recommend keeping compositions symmetrical to keep the lamp straight and balanced.