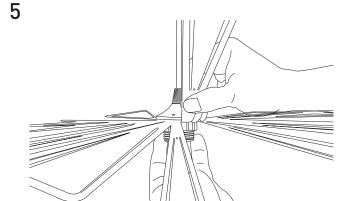

6

Keep bending outer petals until they are in the desired position.

7

To bend inner petals, push or pull on the selected petal while holding the corresponding outer petal in place.

8

Repeat process going around the shade to keep it balanced.