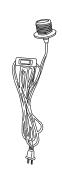

## Parts List:

1 x Swag Set

Always handle lamp from the central cut out.

Plug in and secure cord to ceiling or hardwire swag set. Insert lamp shade into lamp holder through central cut out. Screw plastic ring into lamp holder to fasten the shade.