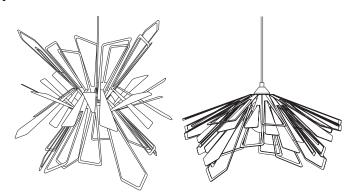

Shade will look like illustration above before the petal shades are bent.

Bend outer petals first by gently pushing them down with your thumb in the desired direction.

We recommend keeping compositions symmetrical to keep the lamp straight and balanced.

9

Finished! To avoid breaking the lamp petals do not re-bend or re-adjust them more than five times.