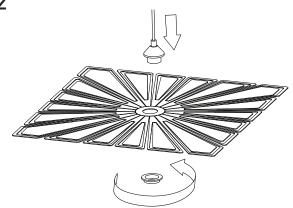

## Parts List:

1 x Swag Set

Always handle lamp from the central cut out.

Plug in and secure cord to ceiling or hardwire swag set. Insert lamp shade into lamp holder through central cut out. Screw plastic ring into lamp holder to fasten the shade.