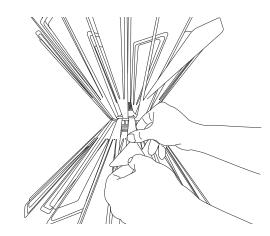

Shade will look like illustration above before the petal shades are bent.

Bend outer petals first by gently pushing them down with your thumb in the desired direction.

We recommend keeping compositions symmetrical to keep the lamp straight and balanced.

6

Keep bending outer petals until they are in the desired position.

7

To bend inner petals, push or pull on the selected petal while holding the corresponding outer petal in place.

8

Repeat process going around the shade to keep it balanced.