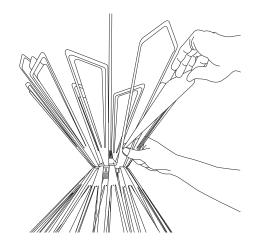

6

Keep bending outer petals until they are in the desired position.

7

To bend inner petals, push or pull on the selected petal while holding the corresponding outer petal in place.

8

Repeat process going around the shade to keep it balanced.