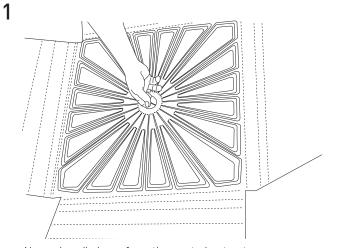

Shade will look like illustration above before the petal shades are bent.

Bend outer petals first by gently pushing them down with your thumb in the desired direction.

We recommend keeping compositions symmetrical to keep the lamp straight and balanced.