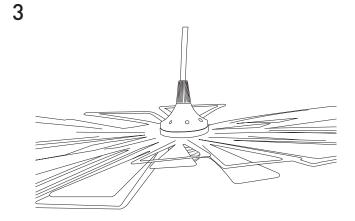

## Parts List:

1 x Swag Set

Always handle lamp from the central cut out.

Plug in and secure cord to ceiling or hardwire swag set. Insert lamp shade into lamp holder through central cut out. Screw plastic ring into lamp holder to fasten the shade.

Shade will look like illustration above before the petal shades are bent.

Bend outer petals first by gently pushing them down with your thumb in the desired direction.

We recommend keeping compositions symmetrical to keep the lamp straight and balanced.