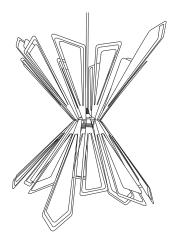

9

Finished! To avoid breaking the lamp petals do not re-bend or re-adjust them more than five times.