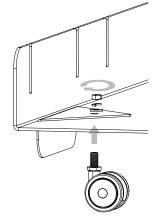

3

Secure plate covers by inserting the caster through the holes and securing them with the washer, lock washer and nut (in that order) 4

Be sure to tighten the nuts so that they are secure and check that the casters can rotate freely. The Nomad Sled is now ready to support a Nomad Felt Wall. **Use the small notches on the Nomad System Felt to secure the wall to the base.** 