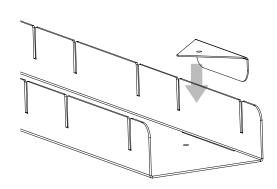

Nomad Sled includes one base (A), four wheel covers (B) and 4 casters with their respective washer, lock washer and nut.

2

Insert caster covers as shown lining up the holes on the plate cover and the base.