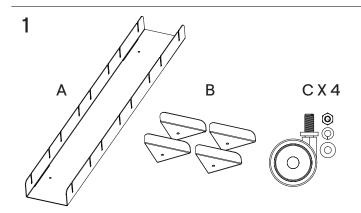

Nomad Sled includes one base (A), four wheel covers (B) and 4 casters with their respective washer, lock washer and nut.

2

Insert caster covers as shown lining up the holes on the plate cover and the base.