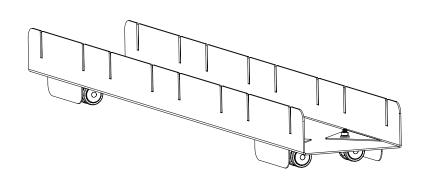

3

Secure plate covers by inserting the caster through the holes and securing them with the washer, lock washer and nut (in that order) 4

Be sure to tighten the nuts so that they are secure and check that the casters can rotate freely. The Nomad Sled is now ready to support a Nomad Felt Wall. **Use the small notches on the Nomad System Felt to secure the wall to the base.** 