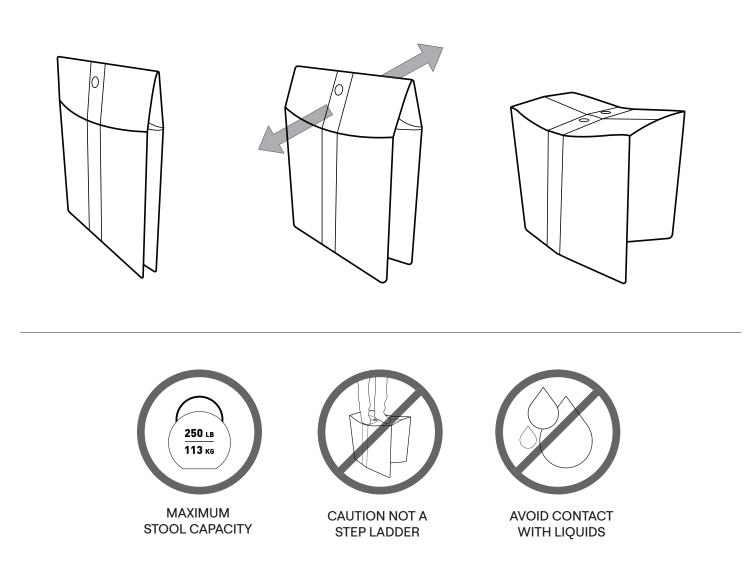

**WARNING:** Nomad Folding Stools are for seating only. Do not stand or jump on the stools. If any of the stool shows signs of wear (bent corners, severe creases, crushing or separation of glue joints) discontinue use and recycle product. Avoid contact with any liquids and do not use in humid or extremely damp environments.