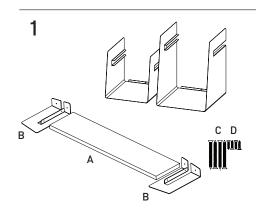

## SLIDE SHELF SYSTEM

Shelf includes one shelf board (A), two brackets (B), 4 large wall screws ©, 4 small screws (D) and bins when ordered.

Position right and left brackets (B) on shelf board (A) sides. Pre-drilled holes on board should face bracket holes. Secure board with small screw D.