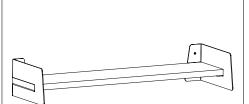

## SLIDE SHELF SYSTEM

Shelf includes one shelf board (A), two brackets (B), 4 large wall screws ©, 4 small screws (D) and bins when ordered.

Position right and left brackets (B) on shelf board (A) sides. Pre-drilled holes on board should face bracket holes. Secure board with small screw D.

Slide Shelf installed should look like the illustration above.

Slide bins into position and adjust as needed on the Slide Shelf.

Still have questions?

Drop us a line or give us a call:

Email: info@mioculture.com US Toll Free: 1 - 888 - 563 - 3916 International: +1 (215) 925 - 9359