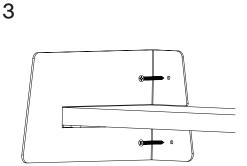

5

Slide Shelf includes hardware for securing shelf to **drywall only**. Use proper hardware for your specific case and follow hardware manufacturer instructions.

Be sure to use a level to properly align shelf in desired location.