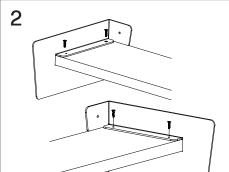

5

Slide Shelf includes hardware for securing shelf to **drywall only**. Use proper hardware for your specific case and follow hardware manufacturer instructions.

Be sure to use a level to properly align shelf in desired location.