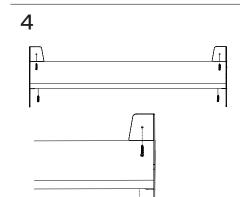

Slide Shelf installed should look like the illustration above.

Slide bins into position and adjust as needed on the Slide Shelf.

Still have questions?

Drop us a line or give us a call:

Email: info@mioculture.com US Toll Free: 1 - 888 - 563 - 3916 International: +1 (215) 925 - 9359